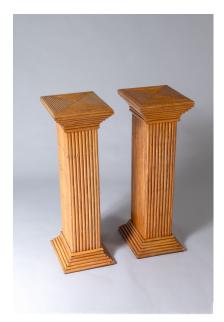

Not the original glass but a very good match in excellent condition.

The pedestals are also in great condition, some minor age related dents and wear which gives the piece its fabulous look. Can be used with out the glass as separate pedestals.

Pedestal detail: Height 75cm, Top/Base size is 30cm x 25cm