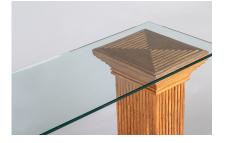

#### \*\*THIS ITEM IS CURRENTLY RESERVED\*\*

A superb Mid Century Rattan/Bamboo Pedestal Console Table in the manner of Vivai del Sud.

The marquetry pedestals attributed to Vivai del Sud (no makers mark) are in superb original condition, the symmetry of the design makes this a wonderful decorative piece and the tone of the bamboo provides a warm texture with a perfect mid century patina.

Not the original glass but a very good match in excellent condition.

The pedestals are also in great condition, some minor age related dents and wear which gives the piece its fabulous look. Can be used with out the glass as separate pedestals.