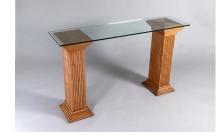

## A PAIR OF VIVAI DEL SUD RATTAN BAMBOO PEDESTALS | GLASS TOP CONSOLE TABLE

**SKU:** GD1511

#### \*\*THIS ITEM IS CURRENTLY RESERVED\*\*

A superb Mid Century Rattan/Bamboo Pedestal Console Table in the manner of Vivai del Sud.

The marquetry pedestals attributed to Vivai del Sud (no makers mark) are in superb original condition, the symmetry of the design makes this a wonderful decorative piece and the tone of the bamboo provides a warm texture with a perfect mid century patina.

# **ADDITIONAL INFORMATION**

| Age        | 1970s                                             |
|------------|---------------------------------------------------|
| Material   | Rattan / Bamboo                                   |
| Origin     | Italian                                           |
| Dimensions | H76cm x W130cm x D35cm / H298" x W51.25 x D13.75" |