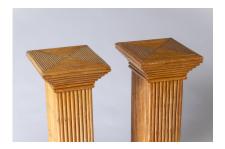

#### \*\*THIS ITEM IS CURRENTLY RESERVED\*\*

A superb Mid Century Rattan/Bamboo Pedestal Console Table in the manner of Vivai del Sud.

The marquetry pedestals attributed to Vivai del Sud (no makers mark) are in superb original condition, the symmetry of the design makes this a wonderful decorative piece and the tone of the bamboo provides a warm texture with a perfect mid century patina.

Not the original glass but a very good match in excellent condition.

The pedestals are also in great condition, some minor age related dents and wear which gives the piece its fabulous look. Can be used with out the glass as separate pedestals.

Pedestal detail: Height 75cm, Top/Base size is 30cm x 25cm