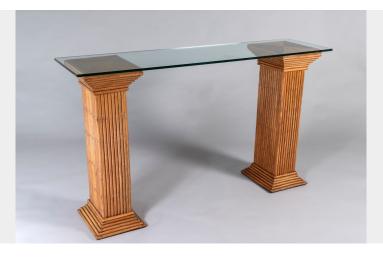

## A PAIR OF VIVAI DEL SUD RATTAN BAMBOO PEDESTALS | GLASS TOP CONSOLE TABLE

**SKU:** GD1511

#### \*\*THIS ITEM IS CURRENTLY RESERVED\*\*

A superb Mid Century Rattan/Bamboo Pedestal Console Table in the manner of Vivai del Sud.

The marquetry pedestals attributed to Vivai del Sud (no makers mark) are in superb original condition, the symmetry of the design makes this a wonderful decorative piece and the tone of the bamboo provides a warm texture with a perfect mid century patina.

Not the original glass but a very good match in excellent condition.

The pedestals are also in great condition, some minor age related dents and wear which gives the piece its fabulous look. Can be used with out the glass as separate pedestals.

# **ADDITIONAL INFORMATION**

| Age        | 1970s                                             |
|------------|---------------------------------------------------|
| Material   | Rattan / Bamboo                                   |
| Origin     | Italian                                           |
| Dimensions | H76cm x W130cm x D35cm / H298" x W51.25 x D13.75" |