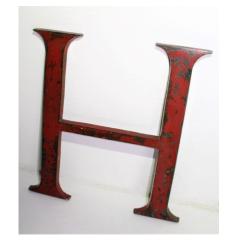

## £55.00

12" Painted Cast Bronze Letters C H U W E L L - only letter U available

C, H, W, E, L, L - SOLD

C / U available - Priced each

Price includes packaging and postage to mainland UK.

All letters are 30cm / 12" high and have a thickness of 1.6cm / 9/16" - each letter varies in width as detailed below

C - 25cm / 10" - **SOLD** 

H - 26cm / 10 1/4" - **SOLD** 

U - 21cm / 8 1/2"

W - 31cm / 12 1/4" - **SOLD** 

E - 15cm / 5 3/4" - **SOLD** 

L - 15cm / 5 3/4" - **SOLD** 