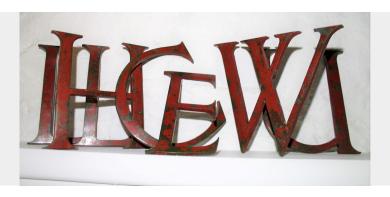

## £55.00

12" Painted Cast Bronze Letters C H U W E L L - only letter U available

C, H, W, E, L, L - SOLD

C / U available - Priced each

Price includes packaging and postage to mainland UK.

All letters are 30cm / 12" high and have a thickness of 1.6cm / 9/16" - each letter varies in width as detailed below

C - 25cm / 10" - **SOLD** 

H - 26cm / 10 1/4" - **SOLD** 

U - 21cm / 8 1/2"

W - 31cm / 12 1/4" - **SOLD** 

E - 15cm / 5 3/4" - **SOLD** 

L - 15cm / 5 3/4" - **SOLD** 