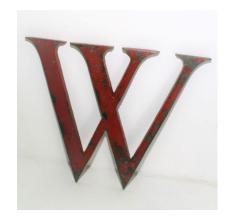

## £55.00

12" Painted Cast Bronze Letters C H U W E L L - only letter U available

C, H, W, E, L, L - SOLD

C / U available - Priced each

Price includes packaging and postage to mainland UK.

All letters are 30cm / 12" high and have a thickness of 1.6cm / 9/16" - each letter varies in width as detailed below

C - 25cm / 10" - **SOLD** 

H - 26cm / 10 1/4" - **SOLD** 

U - 21cm / 8 1/2"

W - 31cm / 12 1/4" - **SOLD** 

E - 15cm / 5 3/4" - **SOLD** 

L - 15cm / 5 3/4" - **SOLD** 