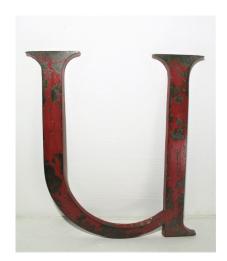

## **CAST BRONZE LETTERS - LETTER U ONLY**

**SKU:** GD1089

## £55.00

12" Painted Cast Bronze Letters C H U W E L L - only letter U available

C, H, W, E, L, L - SOLD

C / U available - Priced each

Price includes packaging and postage to mainland UK.

All letters are 30cm / 12" high and have a thickness of 1.6cm / 9/16" - each letter varies in width as detailed below

C - 25cm / 10" - **SOLD** 

H - 26cm / 10 1/4" - **SOLD** 

U - 21cm / 8 1/2"

W - 31cm / 12 1/4" - **SOLD** 

E - 15cm / 5 3/4" - **SOLD** 

L - 15cm / 5 3/4" - **SOLD** 