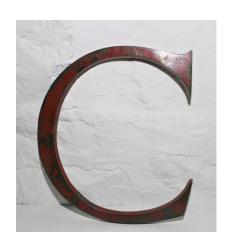

## £55.00

12" Painted Cast Bronze Letters C H U W E L L - only letter U available

C, H, W, E, L, L - SOLD

C / U available - Priced each

Price includes packaging and postage to mainland UK.

All letters are 30cm / 12" high and have a thickness of 1.6cm / 9/16" - each letter varies in width as detailed below

C - 25cm / 10" - **SOLD** 

H - 26cm / 10 1/4" - **SOLD** 

U - 21cm / 8 1/2"

W - 31cm / 12 1/4" - **SOLD** 

E - 15cm / 5 3/4" - **SOLD** 

L - 15cm / 5 3/4" - **SOLD** 