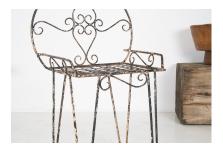

## **DECORATIVE 1950S METAL WIREWORK SCROLL GARDEN PATIO CHAIR**

**SKU:** GD1090

£275.00

A beautifully simple scroll metalwork chair with just the most perfect, as found, patina.

Nice scroll detailing with finely tapered scrolls, a lovely decorative feature chair, ideal as an internal décor piece, plant stand or as a Garden accent, patio feature.

A light coat of wax has been applied to the surface to preserve the perfect wear and patina.

Seat Height 49cm or 19inch

## **ADDITIONAL INFORMATION**

20th Century

Age Material Origin Dimensions

Steel Unknown

H90cm x W56cm x D43cm / H35 1/2" x W22" x D17"