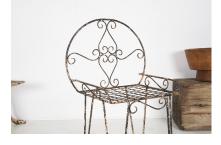

## **DECORATIVE 1950S METAL WIREWORK SCROLL GARDEN PATIO CHAIR**

**SKU:** GD1090

£275.00

A beautifully simple scroll metalwork chair with just the most perfect, as found, patina.

Nice scroll detailing with finely tapered scrolls, a lovely decorative feature chair, ideal as an internal décor piece, plant stand or as a Garden accent, patio feature.

A light coat of wax has been applied to the surface to preserve the perfect wear and patina.

Seat Height 49cm or 19inch

## **ADDITIONAL INFORMATION**

20th Century

Age Material Origin Dimensions

Steel Unknown

H90cm x W56cm x D43cm / H35 1/2" x W22" x D17"