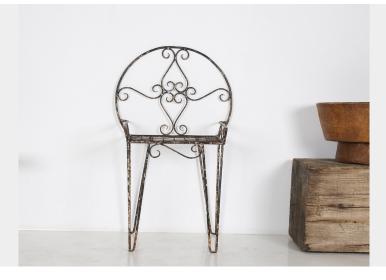

## **DECORATIVE 1950S METAL WIREWORK SCROLL GARDEN PATIO CHAIR**

**SKU:** GD1090

£275.00

A beautifully simple scroll metalwork chair with just the most perfect, as found, patina.

Nice scroll detailing with finely tapered scrolls, a lovely decorative feature chair, ideal as an internal décor piece, plant stand or as a Garden accent, patio feature.

A light coat of wax has been applied to the surface to preserve the perfect wear and patina.

Seat Height 49cm or 19inch

## **ADDITIONAL INFORMATION**

20th Century

Age Material Origin Dimensions

Steel Unknown

H90cm x W56cm x D43cm / H35 1/2" x W22" x D17"