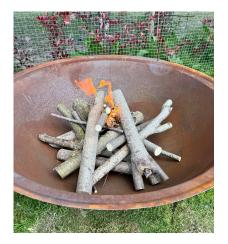

### LARGE 4FT NATURAL CAST IRON GARDEN FIRE PIT WITH A RUST PATINA

**SKU:** GD1676

# £1,195.00

Enhance your outdoor experience with our stunning 4ft cast iron fire pit, featuring a natural rust patina that adds rustic charm. This beautifully crafted deep dish fire pit provides ample space for larger logs, making it a perfect centrepiece for your garden or patio.

#### Key Features:

Stable Design: Sits on a sturdy square base for enhanced stability, ensuring safety during use.

Spacious Capacity: Generously sized for larger logs and robust fires, ideal for gatherings.

Durable Material Crafted from traditional cast iron, offering resilience against the elements.

Rustic Aesthetic: The natural rust patina contributes a unique texture and charm to your outdoor decor.

Portable: Although made from iron, it can be easily moved by two people, allowing for flexible placement.