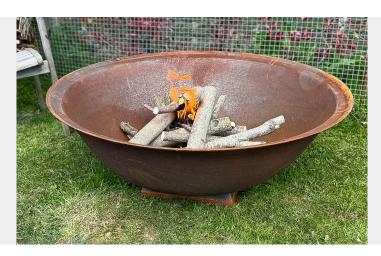

### LARGE 4FT NATURAL CAST IRON GARDEN FIRE PIT WITH A RUST PATINA

**SKU:** GD1676

# £1,195.00

Enhance your outdoor experience with our stunning 4ft cast iron fire pit, featuring a natural rust patina that adds rustic charm. This beautifully crafted deep dish fire pit provides ample space for larger logs, making it a perfect centrepiece for your garden or patio.

#### Key Features:

Stable Design: Sits on a sturdy square base for enhanced stability, ensuring safety during use.

Spacious Capacity: Generously sized for larger logs and robust fires, ideal for gatherings.

Durable Material Crafted from traditional cast iron, offering resilience against the elements.

Rustic Aesthetic: The natural rust patina contributes a unique texture and charm to your outdoor decor.

Portable: Although made from iron, it can be easily moved by two people, allowing for flexible placement.