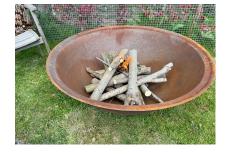

### LARGE 4FT NATURAL CAST IRON GARDEN FIRE PIT WITH A RUST PATINA

**SKU:** GD1676

# £1,195.00

Enhance your outdoor experience with our stunning 4ft cast iron fire pit, featuring a natural rust patina that adds rustic charm. This beautifully crafted deep dish fire pit provides ample space for larger logs, making it a perfect centrepiece for your garden or patio.

#### Key Features:

Stable Design: Sits on a sturdy square base for enhanced stability, ensuring safety during use.

Spacious Capacity: Generously sized for larger logs and robust fires, ideal for gatherings.

Durable Material Crafted from traditional cast iron, offering resilience against the elements.

Rustic Aesthetic: The natural rust patina contributes a unique texture and charm to your outdoor decor.

Portable: Although made from iron, it can be easily moved by two people, allowing for flexible placement.