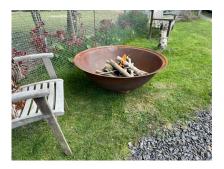

### LARGE 4FT NATURAL CAST IRON GARDEN FIRE PIT WITH A RUST PATINA

**SKU:** GD1676

# £1,195.00

Enhance your outdoor experience with our stunning 4ft cast iron fire pit, featuring a natural rust patina that adds rustic charm. This beautifully crafted deep dish fire pit provides ample space for larger logs, making it a perfect centrepiece for your garden or patio.

#### Key Features:

Stable Design: Sits on a sturdy square base for enhanced stability, ensuring safety during use.

Spacious Capacity: Generously sized for larger logs and robust fires, ideal for gatherings.

Durable Material Crafted from traditional cast iron, offering resilience against the elements.

Rustic Aesthetic: The natural rust patina contributes a unique texture and charm to your outdoor decor.

Portable: Although made from iron, it can be easily moved by two people, allowing for flexible placement.