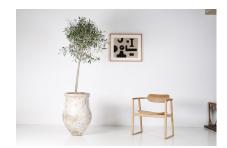

## LARGE FLOOR STANDING AMPHORA OLIVE POT GARDEN PLANTER WITH AGED PATINA

**SKU:** GD1618

A large floor standing Amphora Planter with weathered patina.

A 20th Century piece, terracotta with a white wash finish that has aged to a characterful patina.

Nice elegant form, with narrow base and a beautiful curvature, thick rolled rim with a glazed interior.

The piece has a wonderful organic look and large scale, large enough to be used on its own as a feature or as a planter, suitable for interior of exterior use.