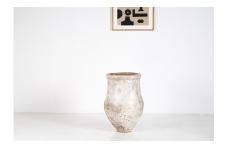

## LARGE FLOOR STANDING AMPHORA OLIVE POT GARDEN PLANTER WITH AGED PATINA

**SKU:** GD1618

A large floor standing Amphora Planter with weathered patina.

A 20th Century piece, terracotta with a white wash finish that has aged to a characterful patina.

Nice elegant form, with narrow base and a beautiful curvature, thick rolled rim with a glazed interior.

The piece has a wonderful organic look and large scale, large enough to be used on its own as a feature or as a planter, suitable for interior of exterior use.

Condition: in good sound condition, there are minor losses and hairline cracks but this does not effect its structure.

Height = 27.25 inch / 69cm, with overall diameter of 18 inch / 45cm

Base size = 6.5 inch / 17cm

Top size = 16.5 inch / 42cm

Opening size = 13.25" / 33.5cm

## **ADDITIONAL INFORMATION**

**Age** 20th Century

Material Terracotta

**Origin** European

**Dimensions** H69cm x W45cm / H27.25" x W18"