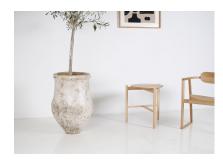

## LARGE FLOOR STANDING AMPHORA OLIVE POT GARDEN PLANTER WITH AGED PATINA

**SKU:** GD1618

A large floor standing Amphora Planter with weathered patina.

A 20th Century piece, terracotta with a white wash finish that has aged to a characterful patina.

Nice elegant form, with narrow base and a beautiful curvature, thick rolled rim with a glazed interior.

The piece has a wonderful organic look and large scale, large enough to be used on its own as a feature or as a planter, suitable for interior of exterior use.

Condition: in good sound condition, there are minor losses and hairline cracks but this does not effect its structure.

Height = 27.25 inch / 69cm, with overall diameter of 18 inch / 45cm

Base size = 6.5 inch / 17cm