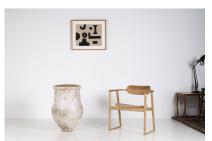

## LARGE FLOOR STANDING AMPHORA OLIVE POT GARDEN PLANTER WITH AGED PATINA

**SKU:** GD1618

A large floor standing Amphora Planter with weathered patina.

A 20th Century piece, terracotta with a white wash finish that has aged to a characterful patina.

Nice elegant form, with narrow base and a beautiful curvature, thick rolled rim with a glazed interior.

The piece has a wonderful organic look and large scale, large enough to be used on its own as a feature or as a planter, suitable for interior of exterior use.