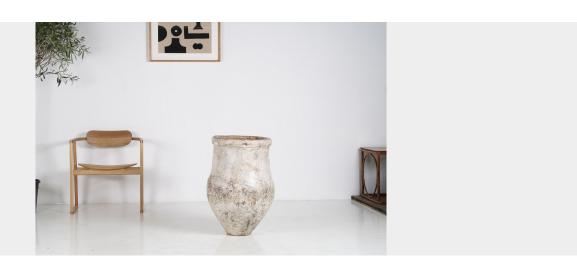

## LARGE FLOOR STANDING AMPHORA OLIVE POT GARDEN PLANTER WITH AGED PATINA

**SKU:** GD1618

A large floor standing Amphora Planter with weathered patina.

A 20th Century piece, terracotta with a white wash finish that has aged to a characterful patina.

Nice elegant form, with narrow base and a beautiful curvature, thick rolled rim with a glazed interior.

The piece has a wonderful organic look and large scale, large enough to be used on its own as a feature or as a planter, suitable for interior of exterior use.

Condition: in good sound condition, there are minor losses and hairline cracks but this does not effect its structure.

Height = 27.25 inch / 69cm, with overall diameter of 18 inch / 45cm

Base size = 6.5 inch / 17cm

Top size = 16.5 inch / 42cm

Opening size = 13.25" / 33.5cm

## **ADDITIONAL INFORMATION**

**Age** 20th Century

Material Terracotta

**Origin** European

**Dimensions** H69cm x W45cm / H27.25" x W18"