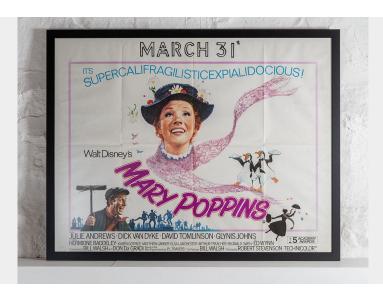

## MARY POPPINS ORIGINAL BRITISH CINEMA POSTER 1970S

**SKU:** GD1205

An original "It's supercalifragilisticexpialidocious!" Mary Poppins British Cinema Billing Poster, the original film was released in 1964, this poster is 1970's re-release poster, printed in England by Lonsdale & Bartholomew Ltd

This example has 31st MARCH stenciled onto it by the cinema which is a great addition to its cinematic history. The poster is in good condition, fold lines are visible.

Newly framed in simple black frame with non-reflective polycarbonate sheet.

## Cast Info:

Julie Andrews, Dick Van Dyke, David Tomlinson, Glynis Johns, Hermione Baddeley, Reta Shaw, Karen Dotrice, Matthew Garber, Elsa Lanchester, Arthur Treacher, Reginald Owen, Ed Wynn

## **ADDITIONAL INFORMATION**

**Age** 1970s

**Dimensions** H84cm x W110cm / H33" x W43 1/4"

Material Print

**Origin** British