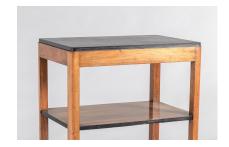

## MID CENTURY SCANDINAVIAN MODERN WALNUT AND BIRCH OCCASIONAL SIDE TABLE

**SKU:** GD1542

A very classy 1960s Mid Century Side table in Walnut and Birch. An original piece that has that essential high-end 60s/70s look. a superb warm colour tome with just the right amount of wear in its original finish. Walnut frame with veneered walnut shelf and birch plywood top in black, this perfect contrast of warm wood and black makes this a wonderful period correct piece.

Lovely weighted square legs with slightly rounded edges, with no overhang to the top which gives the piece its wonderful form. A two tier table, would make an ideal lamp or reading side table next to a mid century swivel chair. Could also be used as a bedside table.

In excellent original condition, with some age related wear marks and patina as pictured. Clean and ready for installation.

Total height 69cm / 27.25inches - Gap in-between second shelf is 18cm / 7inch