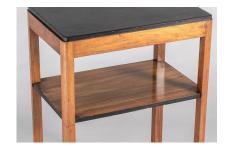

## MID CENTURY SCANDINAVIAN MODERN WALNUT AND BIRCH OCCASIONAL SIDE TABLE

**SKU:** GD1542

A very classy 1960s Mid Century Side table in Walnut and Birch. An original piece that has that essential high-end 60s/70s look. a superb warm colour tome with just the right amount of wear in its original finish. Walnut frame with veneered walnut shelf and birch plywood top in black, this perfect contrast of warm wood and black makes this a wonderful period correct piece.

Lovely weighted square legs with slightly rounded edges, with no overhang to the top which gives the piece its wonderful form. A two tier table, would make an ideal lamp or reading side table next to a mid century swivel chair. Could also be used as a bedside table.

In excellent original condition, with some age related wear marks and patina as pictured. Clean and ready for installation.

Total height 69cm / 27.25inches - Gap in-between second shelf is 18cm / 7inch