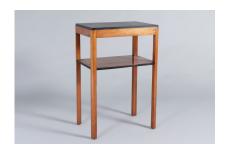

## MID CENTURY SCANDINAVIAN MODERN WALNUT AND BIRCH OCCASIONAL SIDE TABLE

**SKU:** GD1542

A very classy 1960s Mid Century Side table in Walnut and Birch. An original piece that has that essential high-end 60s/70s look. a superb warm colour tome with just the right amount of wear in its original finish. Walnut frame with veneered walnut shelf and birch plywood top in black, this perfect contrast of warm wood and black makes this a wonderful period correct piece.

Lovely weighted square legs with slightly rounded edges, with no overhang to the top which gives the piece its wonderful form. A two tier table, would make an ideal lamp or reading side table next to a mid century swivel chair. Could also be used as a bedside table.

In excellent original condition, with some age related wear marks and patina as pictured. Clean and ready for installation.

Total height 69cm / 27.25inches - Gap in-between second shelf is 18cm / 7inch