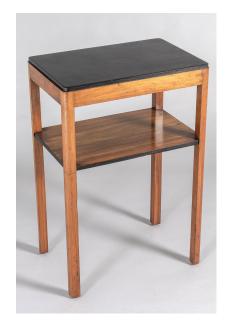

## MID CENTURY SCANDINAVIAN MODERN WALNUT AND BIRCH OCCASIONAL SIDE TABLE

**SKU:** GD1542

A very classy 1960s Mid Century Side table in Walnut and Birch. An original piece that has that essential high-end 60s/70s look. a superb warm colour tome with just the right amount of wear in its original finish. Walnut frame with veneered walnut shelf and birch plywood top in black, this perfect contrast of warm wood and black makes this a wonderful period correct piece.

Lovely weighted square legs with slightly rounded edges, with no overhang to the top which gives the piece its wonderful form. A two tier table, would make an ideal lamp or reading side table next to a mid century swivel chair. Could also be used as a bedside table.

In excellent original condition, with some age related wear marks and patina as pictured. Clean and ready for installation.

Total height 69cm / 27.25inches - Gap in-between second shelf is 18cm / 7inch